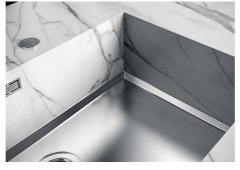

### FEATURES

| Gold                            | The Gold finish is obtained by treating the steel with a physical process called PVD (Physical Vacuum Deposition) which deposits particles of noble metals on the surface. The result is a unique and refined aesthetic effect, and an improvement in the mechanical properties of the steel that is more resistant to shocks and scratches. |
|---------------------------------|----------------------------------------------------------------------------------------------------------------------------------------------------------------------------------------------------------------------------------------------------------------------------------------------------------------------------------------------|
| PHANTOM BASE - 12 mm            | The Phantom BASE sink's bottoms are specifically engineered to be coupled with sinks made<br>out of slabs. The perimetric trough makes for a simple and perfect installation. This version of<br>Phantom BASE is meant for slabs of 12mm thickness.                                                                                          |
| PHANTOM BASE WITHOUT<br>WELDING | The steel bottom Phantom BASE solves the problem of water draining of slab sinks, because<br>the slope built into the moulded bottom ensures perfect draining. The radius and sloped profile<br>of Phantom BASE guarantee great practicality and hygiene in everyday cleaning.                                                               |
| High thickness                  | 1mm thick steel. A significant thickness, which guarantees the maximum sturdiness and durability.                                                                                                                                                                                                                                            |
| Perimetral overflow             | The overflow is always a security on the Foster sinks that prevents the overflow of water in case of oversights. The perimeter drain solution improves aesthetics thanks to its square and essential shape.                                                                                                                                  |