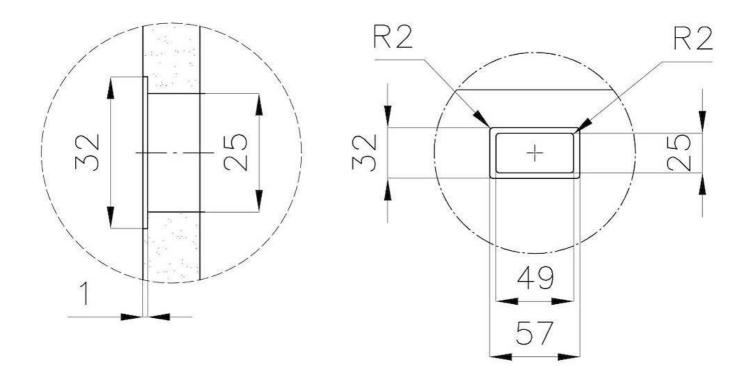

|
| High thickness                  | 1mm thick steel. A significant thickness, which guarantees the maximum sturdiness and durability.                                                                                                                                                                                                                                            |
| Perimetral overflow             | The overflow is always a security on the Foster sinks that prevents the overflow of water in case of oversights. The perimeter drain solution improves aesthetics thanks to its square and essential shape.                                                                                                                                  |

### **TECHNICAL DATA**







## DETTAGLIO PER TROPPO PIENO / OVERFLOW DETAILS

### GALLERY









### **OPTIONAL ACCESSORIES**



Black grid 8100 651



**Cestello inox** 8612 000



HDPE Chopping board 8657 001



Stainless steel plate rack 8100 201



**White bowl** 8153 100

#### **RECOMMENDED PAIRINGS**







**Mixer Tap Omega Plus Gold** 8498 859

#### **OPTIONAL AUTOMATIC WASTE FITTINGS**





Space Push Gold automatic waste fitting 8407 121

Space Light automatic waste fitting - PL 8407 117

Space Push automatic waste fitting - PP 8407 116



Space automatic waste fitting - PA 8407 108



Automatic waste fitting 8407 100



Automatic waste fitting 8407 000