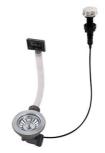

#### **OPTIONAL AUTOMATIC WASTE FITTINGS**

Space Push Gold automatic waste fitting 8407 121

Space Light automatic waste fitting - PL 8407 117

Space Push automatic waste fitting - PP 8407 116

Space automatic waste fitting - PA 8407 108