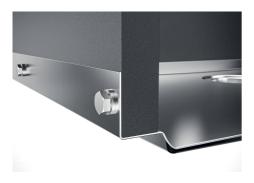

### FEATURES

| Gold                            | The Gold finish is obtained by treating the steel with a physical process called PVD (Physical Vacuum Deposition) which deposits particles of noble metals on the surface. The result is a unique and refined aesthetic effect, and an improvement in the mechanical properties of the steel that is more resistant to shocks and scratches. |
|---------------------------------|----------------------------------------------------------------------------------------------------------------------------------------------------------------------------------------------------------------------------------------------------------------------------------------------------------------------------------------------|
| PHANTOM BASE - 12 mm            | The Phantom BASE sink's bottoms are specifically engineered to be coupled with sinks made<br>out of slabs. The perimetric trough makes for a simple and perfect installation. This version of<br>Phantom BASE is meant for slabs of 12mm thickness.                                                                                          |
| PHANTOM BASE WITHOUT<br>WELDING | The steel bottom Phantom BASE solves the problem of water draining of slab sinks, because<br>the slope built into the moulded bottom ensures perfect draining. The radius and sloped profile<br>of Phantom BASE guarantee great practicality and hygiene in everyday cleaning.                                                               |
| High thickness                  | 1mm thick steel. A significant thickness, which guarantees the maximum sturdiness and durability.                                                                                                                                                                                                                                            |
| Perimetral overflow             | The overflow is always a security on the Foster sinks that prevents the overflow of water in case of oversights. The perimeter drain solution improves aesthetics thanks to its square and essential shape.                                                                                                                                  |