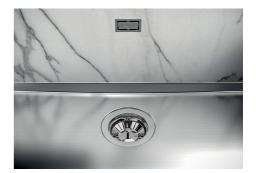

thick steel. A significant thickness, which guarantees the maximum sturdiness and durability.                                                                                                                                                                                                                                            |
| Perimetral overflow             | The overflow is always a security on the Foster sinks that prevents the overflow of water in case of oversights. The perimeter drain solution improves aesthetics thanks to its square and essential shape.                                                                                                                                  |

### **TECHNICAL DATA**







## DETTAGLIO PER TROPPO PIENO / OVERFLOW DETAILS

### GALLERY









### **OPTIONAL ACCESSORIES**



Black grid 8100 651



**Cestello inox** 8612 000



HDPE Chopping board 8657 001



Stainless steel plate rack 8100 201



**White bowl** 8153 100

#### **RECOMMENDED PAIRINGS**







**Mixer Tap Omega Plus Gold** 8498 859

#### **OPTIONAL AUTOMATIC WASTE FITTINGS**





Space Push Gold automatic waste fitting 8407 121

Space Light automatic waste fitting - PL 8407 117

Space Push automatic waste fitting - PP 8407 116



Space automatic waste fitting - PA 8407 108



Automatic waste fitting 8407 100



Automatic waste fitting 8407 000