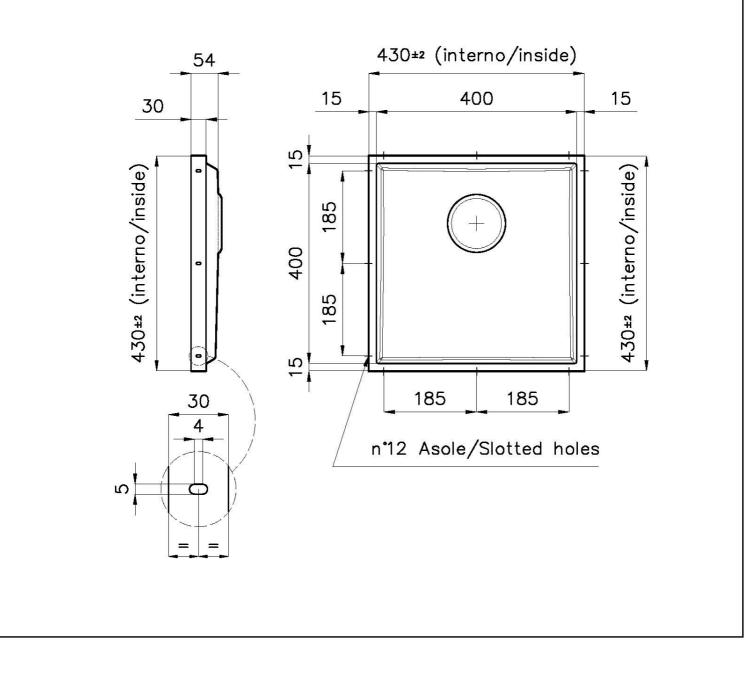

### DETAILS

| Material          | AISI 304 stainless steel                                                                                 |
|-------------------|----------------------------------------------------------------------------------------------------------|
| Texture           | Foster brushed                                                                                           |
| Finish            | PVD                                                                                                      |
| Coloring          | Gold                                                                                                     |
| Dimensions        | 430 x 430 mm                                                                                             |
| Number of bowls   | 1 bowl                                                                                                   |
| Bowl dimension    | 406 x 406 mm                                                                                             |
| Built-in hole     | View technical data sheet                                                                                |
| Standard fittings | Drain, Foster overflow and universal corrugated pipe (for installing different overflows), Boxed packing |

| Waste fitting | 3,5" drain             |
|---------------|------------------------|
| Notes:        | For 12 mm thick sheets |
|               |                        |

### **TECHNICAL DATA**