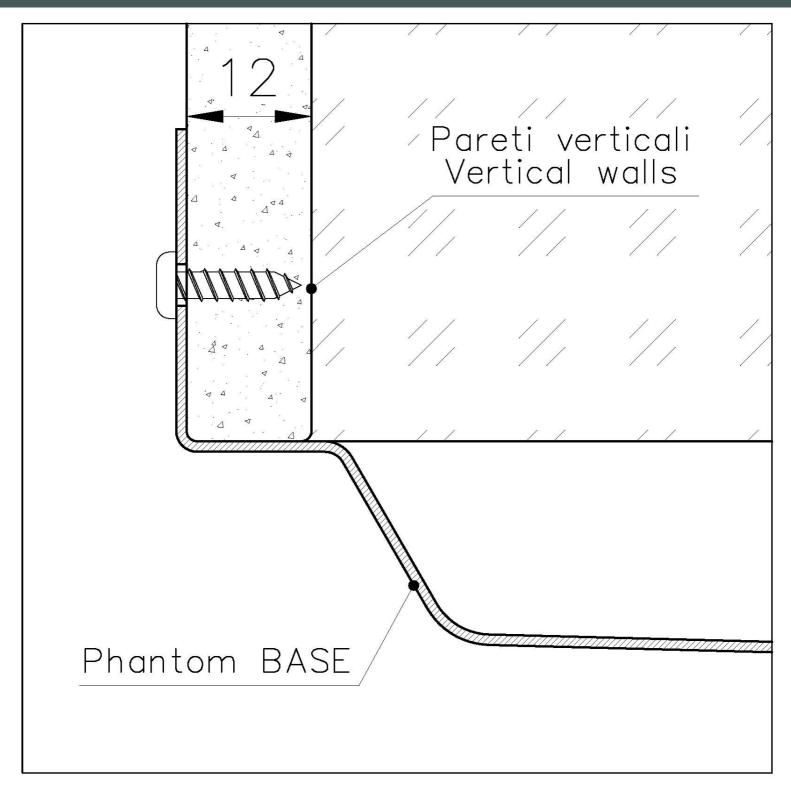

## DETTAGLIO PER TROPPO PIENO / OVERFLOW DETAILS

### FEATURES

| Gold                            | The Gold finish is obtained by treating the steel with a physical process called PVD (Physical Vacuum Deposition) which deposits particles of noble metals on the surface. The result is a unique and refined aesthetic effect, and an improvement in the mechanical properties of the steel that is more resistant to shocks and scratches. |
|---------------------------------|----------------------------------------------------------------------------------------------------------------------------------------------------------------------------------------------------------------------------------------------------------------------------------------------------------------------------------------------|
| PHANTOM BASE - 12 mm            | The Phantom BASE sink's bottoms are specifically engineered to be coupled with sinks made<br>out of slabs. The perimetric trough makes for a simple and perfect installation. This version of<br>Phantom BASE is meant for slabs of 12mm thickness.                                                                                          |
| PHANTOM BASE WITHOUT<br>WELDING | The steel bottom Phantom BASE solves the problem of water draining of slab sinks, because<br>the slope built into the moulded bottom ensures perfect draining. The radius and sloped profile<br>of Phantom BASE guarantee great practicality and hygiene in everyday cleaning.                                                               |
| High thickness                  | 1mm thick steel. A significant thickness, which guarantees the maximum sturdiness and durability.                                                                                                                                                                                                                                            |
| Perimetral overflow             | The overflow is always a security on the Foster sinks that prevents the overflow of water in case of oversights. The perimeter drain solution improves aesthetics thanks to its square and essential shape.                                                                                                                                  |