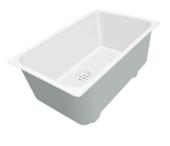

## **Sink Phantom Base Gold**

Recommended for 12 mm thickness Kitchen Sinks Code: 5554 349

### DETAILS

| Material          | AISI 304 stainless steel                                                                                 |
|-------------------|----------------------------------------------------------------------------------------------------------|
| Texture           | Foster brushed                                                                                           |
| Finish            | PVD                                                                                                      |
| Coloring          | Gold                                                                                                     |
| Dimensions        | 430 x 430 mm                                                                                             |
| Number of bowls   | 1 bowl                                                                                                   |
| Bowl dimension    | 406 x 406 mm                                                                                             |
| Built-in hole     | View technical data sheet                                                                                |
| Standard fittings | Drain, Foster overflow and universal corrugated pipe (for installing different overflows), Boxed packing |

### FEATURES

| Gold                            | The Gold finish is obtained by treating the steel with a physical process called PVD (Physical Vacuum Deposition) which deposits particles of noble metals on the surface. The result is a unique and refined aesthetic effect, and an improvement in the mechanical properties of the steel that is more resistant to shocks and scratches. |
|---------------------------------|----------------------------------------------------------------------------------------------------------------------------------------------------------------------------------------------------------------------------------------------------------------------------------------------------------------------------------------------|
| PHANTOM BASE - 12 mm            | The Phantom BASE sink's bottoms are specifically engineered to be coupled with sinks made<br>out of slabs. The perimetric trough makes for a simple and perfect installation. This version of<br>Phantom BASE is meant for slabs of 12mm thickness.                                                                                          |
| PHANTOM BASE WITHOUT<br>WELDING | The steel bottom Phantom BASE solves the problem of water draining of slab sinks, because<br>the slope built into the moulded bottom ensures perfect draining. The radius and sloped profile<br>of Phantom BASE guarantee great practicality and hygiene in everyday cleaning.                                                               |
| High thickness                  | 1mm thick steel. A significant thickness, which guarantees the maximum sturdiness and durability.                                                                                                                                                                                                                                            |
| Perimetral overflow             | The overflow is always a security on the Foster sinks that prevents the overflow of water in case of oversights. The perimeter drain solution improves aesthetics thanks to its square and essential shape.                                                                                                                                  |