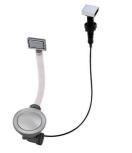

#### **OPTIONAL AUTOMATIC WASTE FITTINGS**

Space Push Gold automatic waste fitting 8407 121

Space Light automatic waste fitting - PL 8407 117

Space Push automatic waste fitting - PP 8407 116

Space automatic waste fitting - PA 8407 108