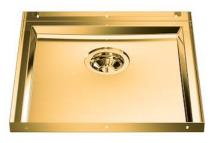

## **Sink Phantom Base Gold**

Recommended for 12 mm thickness Kitchen Sinks Code: 5554 349

### DETAILS

| Material          | AISI 304 stainless steel                                                                                 |
|-------------------|----------------------------------------------------------------------------------------------------------|
| Texture           | Foster brushed                                                                                           |
| Finish            | PVD                                                                                                      |
| Coloring          | Gold                                                                                                     |
| Dimensions        | 430 x 430 mm                                                                                             |
| Number of bowls   | 1 bowl                                                                                                   |
| Bowl dimension    | 406 x 406 mm                                                                                             |
| Built-in hole     | View technical data sheet                                                                                |
| Standard fittings | Drain, Foster overflow and universal corrugated pipe (for installing different overflows), Boxed packing |