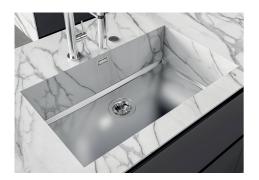

## **Sink Phantom Base Gold**

Recommended for 12 mm thickness Kitchen Sinks Code: 5554 349

### FEATURES

| Gold                            | The Gold finish is obtained by treating the steel with a physical process called PVD (Physical Vacuum Deposition) which deposits particles of noble metals on the surface. The result is a unique and refined aesthetic effect, and an improvement in the mechanical properties of the steel that is more resistant to shocks and scratches. |
|---------------------------------|----------------------------------------------------------------------------------------------------------------------------------------------------------------------------------------------------------------------------------------------------------------------------------------------------------------------------------------------|
| PHANTOM BASE - 12 mm            | The Phantom BASE sink's bottoms are specifically engineered to be coupled with sinks made<br>out of slabs. The perimetric trough makes for a simple and perfect installation. This version of<br>Phantom BASE is meant for slabs of 12mm thickness.                                                                                          |
| PHANTOM BASE WITHOUT<br>WELDING | The steel bottom Phantom BASE solves the problem of water draining of slab sinks, because<br>the slope built into the moulded bottom ensures perfect draining. The radius and sloped profile<br>of Phantom BASE guarantee great practicality and hygiene in everyday cleaning.                                                               |
| High thickness                  | 1mm thick steel. A significant thickness, which guarantees the maximum sturdiness and durability.                                                                                                                                                                                                                                            |
| Perimetral overflow             | The overflow is always a security on the Foster sinks that prevents the overflow of water in case of oversights. The perimeter drain solution improves aesthetics thanks to its square and essential shape.                                                                                                                                  |