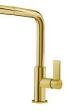

|
| Perimetral overflow             | The overflow is always a security on the Foster sinks that prevents the overflow of water in case of oversights. The perimeter drain solution improves aesthetics thanks to its square and essential shape.                                                                                                                                  |

### **TECHNICAL DATA**







## DETTAGLIO PER TROPPO PIENO / OVERFLOW DETAILS

### GALLERY









### **OPTIONAL ACCESSORIES**



Black grid 8100 651



**Cestello inox** 8612 000



HDPE Chopping board 8657 001



Stainless steel plate rack 8100 201



**White bowl** 8153 100

#### **RECOMMENDED PAIRINGS**







**Mixer Tap Omega Plus Gold** 8498 859

#### **OPTIONAL AUTOMATIC WASTE FITTINGS**





Space Push Gold automatic waste fitting 8407 121

Space Light automatic waste fitting - PL 8407 117

Space Push automatic waste fitting - PP 8407 116



Space automatic waste fitting - PA 8407 108



Automatic waste fitting 8407 100



Automatic waste fitting 8407 000