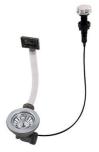

#### **OPTIONAL AUTOMATIC WASTE FITTINGS**

Space Push Gold automatic waste fitting 8407 121

Space Light automatic waste fitting - PL 8407 117

Space Push automatic waste fitting - PP 8407 116

Space automatic waste fitting - PA 8407 108